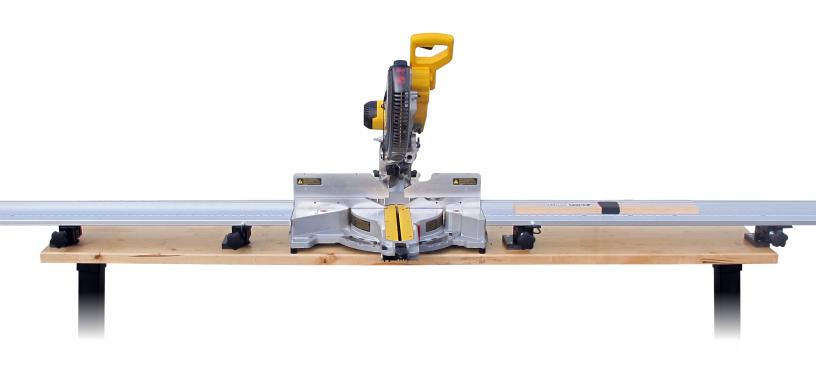

## **SETTING UP THE BLOCKS & FENCES**

**MOUNT SAW TO WORKBENCH WITH INCLUDED MOUNTING HARDWARE** 

**MOUNT PRECISION ADJUSTMENT BLOCKS TO WORKBENCH IN LINE WITH SAW** 

**PLACE FENCE ON PRECISION** ADJUSTMENT BLOCKS BY HOOKING THE BACKSIDE FIRST