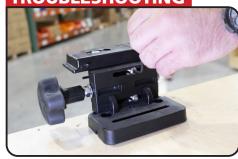

#### **TROUBLESHOOTING**

**TIGHTEN ALLEN SCREWS IF THERE IS EXCESS MOVEMENT IN THE** PRECISION ADJUSTMENT BLOCK

#### TROUBLESHOOTING

IF THERE IS EXCESS MOVEMENT IN THE PRECISION ADJUSTMENT BLOCK **TIGHTEN THE ALLEN SCREWS**