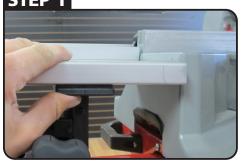

#### STEP 1

**SOME SAWS HAVE HIGHER DECKS** REQUIRING SPACERS FOR PRECISION ADJUSTMENT BLOCKS