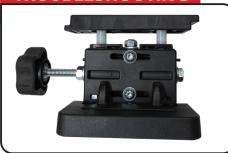

## **SETTING UP THE BLOCKS & FENCES**

**MOUNT SAW TO WORKBENCH WITH INCLUDED MOUNTING HARDWARE** 

**MOUNT PRECISION ADJUSTMENT BLOCKS TO WORKBENCH IN LINE WITH SAW** 

**PLACE FENCE ON PRECISION** ADJUSTMENT BLOCKS BY HOOKING THE BACKSIDE FIRST

## STEP 4

ALIGN HOLE ON FENCE WITH LINE ON PRECISION ADJUSTMENT BLOCK AND **INSERT PIN TO LOCK IN PLACE** 

**USE STRAIGHTEDGE TO DIAL-IN FENCE TO SAW** 

#### **TROUBLESHOOTING**

**TIGHTEN ALLEN SCREWS IF THERE IS EXCESS MOVEMENT IN THE** PRECISION ADJUSTMENT BLOCK