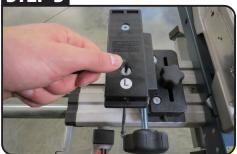

## STEP 4

ALIGN HOLE ON FENCE WITH LINE ON PRECISION ADJUSTMENT BLOCK AND **INSERT PIN TO LOCK IN PLACE** 

**USE STRAIGHTEDGE TO DIAL-IN FENCE TO SAW** 

#### **TROUBLESHOOTING**

**TIGHTEN ALLEN SCREWS IF THERE IS EXCESS MOVEMENT IN THE** PRECISION ADJUSTMENT BLOCK