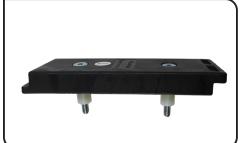

#### STEP 3

REMOVE FENCE AND UNSCREW TOP PLATE FROM BLOCK WITH INCLUDED **WRENCH** 

#### STEP 4

**INSTALL INCLUDED SPACERS** TO TOP PLATE

REATTACH TOP PLATE TO PRECISION ADJUSTMENT BLOCK WITH LONGER **SCREWS** 