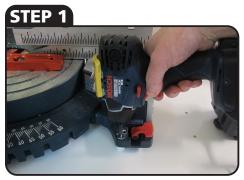

#### STEP 1

**SOME SAWS HAVE HIGHER DECKS** REQUIRING SPACERS FOR PRECISION ADJUSTMENT BLOCKS