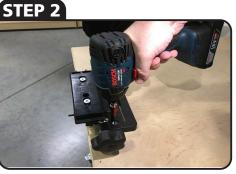

# BEST FENCE BENCH MOUNT

# **ASSEMBLY INSTRUCTIONS**



### FastCap, LLC

5016 Pacific Highway Ferndale, WA 98248

Toll Free: 1-888-443-3748 Phone: 1-360-752-2138 Fax: 1-360-650-1075

Web: www.fastcap.com Email: info@fastcap.com

## **Bench Mount Instructions**



## **SETTING UP THE BLOCKS & FENCES**



**MOUNT SAW TO WORKBENCH WITH INCLUDED MOUNTING HARDWARE** 



**MOUNT PRECISION ADJUSTMENT BLOCKS TO WORKBENCH IN LINE WITH SAW** 



**PLACE FENCE ON PRECISION** ADJUSTMENT BLOCKS BY HOOKING THE BACKSIDE FIRST

## STEP 4



ALIGN HOLE ON FENCE WITH LINE ON PRECISION ADJUSTMENT BLOCK AND **INSERT PIN TO LOCK IN PLACE** 



**USE STRAIGHTEDGE TO DIAL-IN FENCE TO SAW** 

#### **TROUBLESHOOTING**



**TIGHTEN ALLEN SCREWS IF THERE IS EXCESS MOVEMENT IN THE** PRECISION ADJUSTMENT BLOCK

## **INSTALLING BLOCK SPACERS**

#### STEP 1



**SOME SAWS HAVE HIGHER DECKS** REQUIRING SPACERS FOR PRECISION ADJUSTMENT BLOCKS

#### STEP 2



**LOCATE BAG OF SPACER HARDWARE** INCLUDED WITH YOUR SYSTEM

#### STEP 3



REMOVE FENCE AND UNSCREW TOP PLATE FROM BLOCK WITH INCLUDED **WRENCH** 

#### STEP 4



**INSTALL INCLUDED SPACERS** TO TOP PLATE



REATTACH TOP PLAT