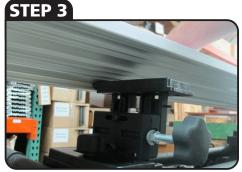

#### STEP 3

REMOVE FENCE AND UNSCREW TOP PLATE FROM BLOCK WITH INCLUDED **WRENCH** 