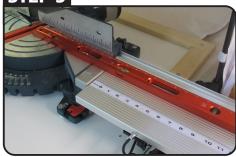

## STEP 4

ALIGN HOLE ON FENCE WITH LINE ON PRECISION ADJUSTMENT BLOCK AND **INSERT PIN TO LOCK IN PLACE** 

**USE STRAIGHTEDGE TO DIAL-IN FENCE TO SAW** 