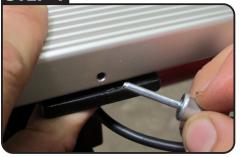

## **SETTING UP THE BLOCKS & FENCES**

**MOUNT SAW TO WORKBENCH WITH INCLUDED MOUNTING HARDWARE** 

**MOUNT PRECISION ADJUSTMENT BLOCKS TO WORKBENCH IN LINE WITH SAW** 

**PLACE FENCE ON PRECISION** ADJUSTMENT BLOCKS BY HOOKING THE BACKSIDE FIRST