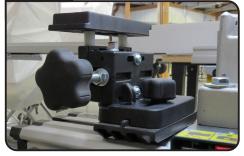

## **SETTING UP THE BLOCKS & FENCES**

**MOUNT SAW TO WORKBENCH WITH INCLUDED MOUNTING HARDWARE** 

**MOUNT PRECISION ADJUSTMENT BLOCKS TO WORKBENCH IN LINE WITH SAW** 

**PLACE FENCE ON PRECISION** ADJUSTMENT BLOCKS BY HOOKING THE BACKSIDE FIRST